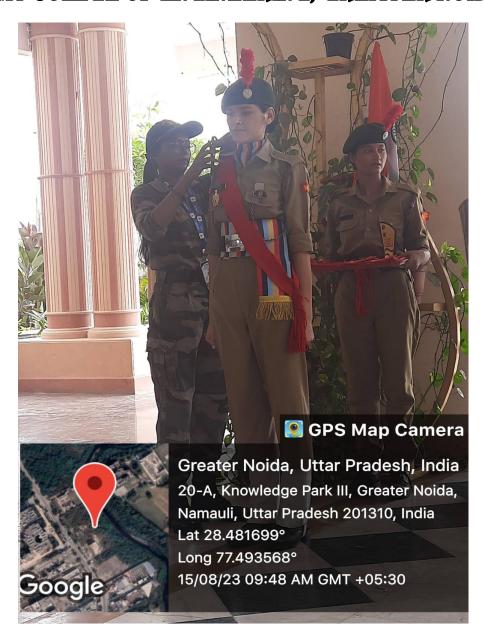

# IIMT COLLGE OF ENGINEERING, GREATER NOIDA FACILITIES TO MAINTAIN THE GENDER EQUITY

GIRLS NCC WINGS PHOTOS