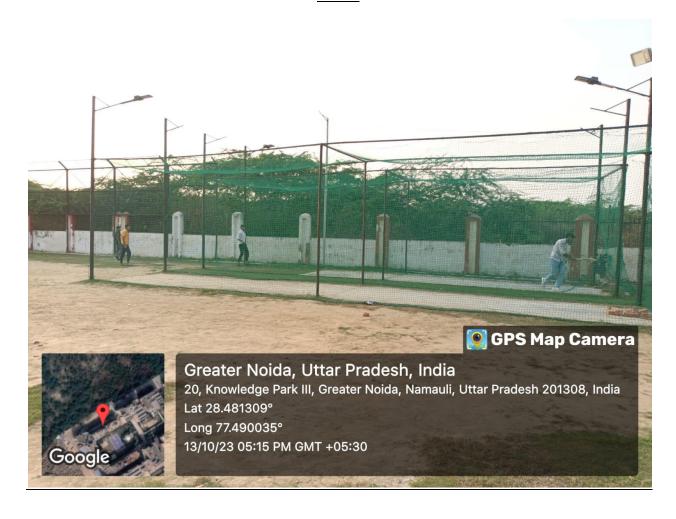

# **Facilities for Sports Activities**

| Sr.No. | Sports Facilities |
|--------|-------------------|
| 1.     | Badminton Court   |
| 2.     | Basket Ball Court |
| 3      | Kabaddi           |
| 4.     | Cricket           |
| 5      | Billiyard         |
| 6      | Chess             |
| 0      | Chess             |
| 7      | Caroom            |
| 8      | Table Tennis      |

#### **Cricket**