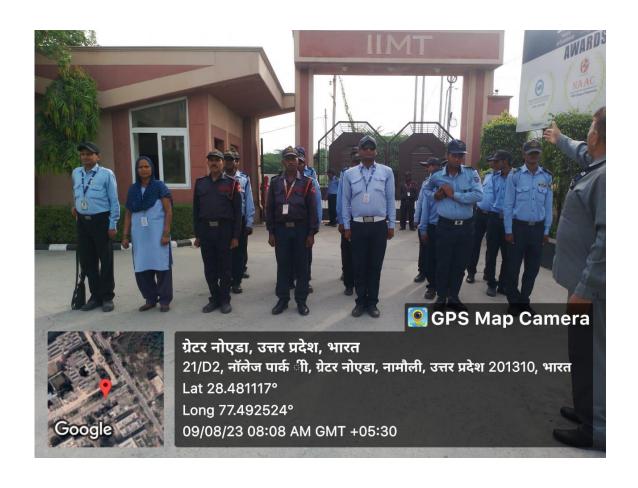

#### Safety & Security:

- Separate Girls Hostel in the Campus with 24 hrs Hostel Warden (Female) with female security staff.
- CCTV Camera coverage in the entire Campus.
- Entry Gate guarded by Bouncers as well as Lady Guard in the Campus.
- Well established Women Grievance Redressal Cell (WGRC) managed by senior female faculty and students representatives.
- Awareness Programs on Gender Diversity & Inclusion conducted on regular basis.
- Female NCC WING established in the Campus.
- Medical Facility available in the Campus.

# IIMT COLLGE OF ENGINEERING, GREATER NOIDA Picture of the Male & Female Security guards

# IIMT COLLGE OF ENGINEERING, GREATER NOIDA Hostel security Guard