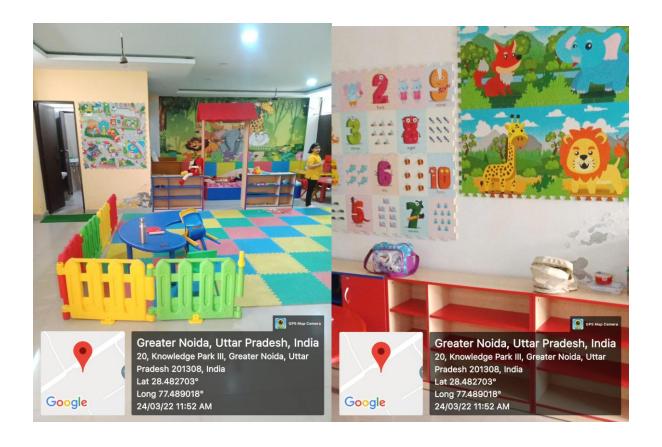

#### Day care centre for young children

- Crèche available for the young kids of the Female Staff and Faculty members.
- Trained Caretaker in the crèche for taking care of the kids.
- Play area/TV and resting space available in the crèche.
- CCTV camera coverage in the Crèche.

# IIMT COLLGE OF ENGINEERING, GREATER NOIDA Picture of Creche for the kids of faculty & staff