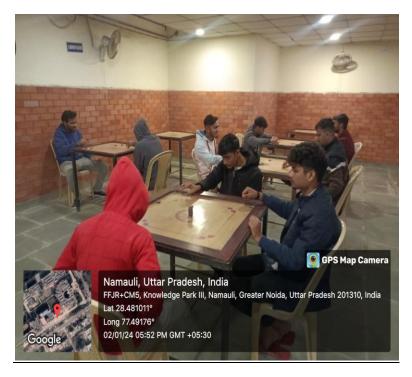

# **Facilities for Sports Activities**

| Sr.No. | Sports Facilities |
|--------|-------------------|
| 1.     | Badminton Court   |
| 2.     | Basket Ball Court |
| 3      | Kabaddi           |
| 4.     | Cricket           |
| 5      | Billiyard         |
| 6      | Chess             |
| 0      | Chess             |
| 7      | Caroom            |
| 8      | Table Tennis      |

#### **Carrom**