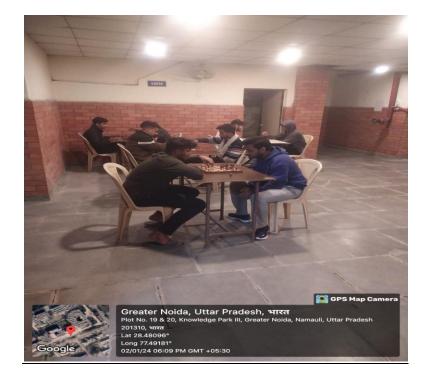

# **Facilities for Sports Activities**

| Sr.No. | Sports Facilities |
|--------|-------------------|
| 1.     | Badminton Court   |
| 2.     | Basket Ball Court |
| 3      | Kabaddi           |
| 4.     | Cricket           |
| 5      | Billiyard         |
| 6      | Chess             |
| 0      | Chess             |
| 7      | Caroom            |
| 8      | Table Tennis      |

#### **Table Tennis**

— Aim For Excellence —

**Billiyards** 

Chess