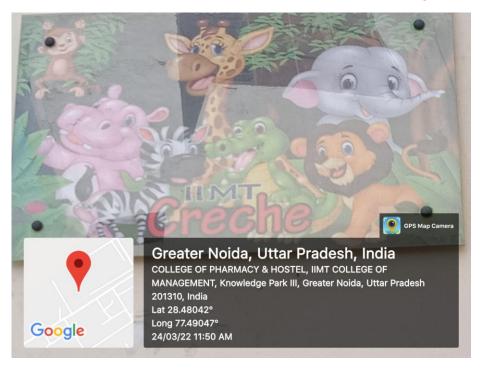

#### Day care centre for young children

- Crèche available for the young kids of the Female Staff and Faculty members.
- Trained Caretaker in the crèche for taking care of the kids.
- Play area/TV and resting space available in the crèche.
- CCTV camera coverage in the Crèche.

# IIMT COLLGE OF ENGINEERING, GREATER NOIDA Picture of Creche for the kids of faculty & staff