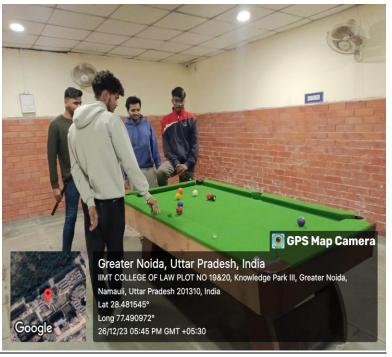

# **Facilities for Sports Activities**

| Sr.No. | Sports Facilities |
|--------|-------------------|
| 1.     | Badminton Court   |
| 2.     | Basket Ball Court |
| 3      | Kabaddi           |
| 4.     | Cricket           |
| 5      | Billiyard         |
| 6      | Chess             |
| 0      | Chess             |
| 7      | Caroom            |
| 8      | Table Tennis      |

#### **Table Tennis**

— Aim For Excellence —

**Billiyards** 

Chess